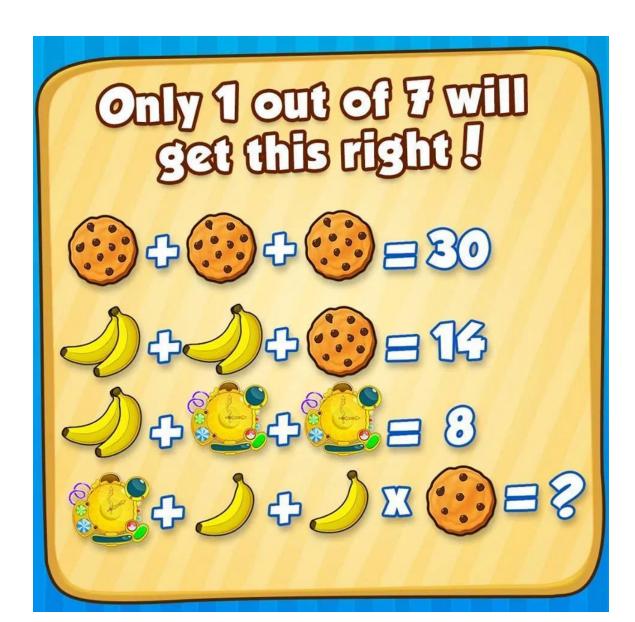

$$|x| + |x| + |x| = 30$$

$$|x| + |x| + |x| = 20$$

$$|x| + |x| + |x| = 9$$

$$|x| + |x| = ?$$







### Puzzle #68 - 2's puzzle

### VIRAL CHALLENGE

Answer@FactRepublic.com

$$2+2(2+2\times0)+2\times0=?$$

A)0 B)2

C)6 D)8

**ONLY FOR GENIUS** 



### Puzzle #67 - Owl-Cow-Elephant puzzle

### Answer@FactRepublic.com







### Puzzle #66 - 1's puzzle

## 90% fail Answer?

Answer @FactRepublic.com

Solve it!!

#### Puzzle #65 - Food puzzle

# CHALLENGE A FRIEND TO SOLVE THIS

Answer@FactRepublic.com

$$4 + 4 + 4 = 30$$
 $4 + 4 + 4 = 20$ 
 $4 + 4 + 4 = 7$ 
 $4 + 4 + 4 = 7$ 
 $4 + 4 + 4 = 7$ 



# Challenge



Puzzle #60 - 3s puzzles #2

## 95% of the people got it wrong!

Answer@ FactRepublic.com

$$3^2 \times 3^0 = ?$$



https://factrepublic.com/interesting-puzzles/