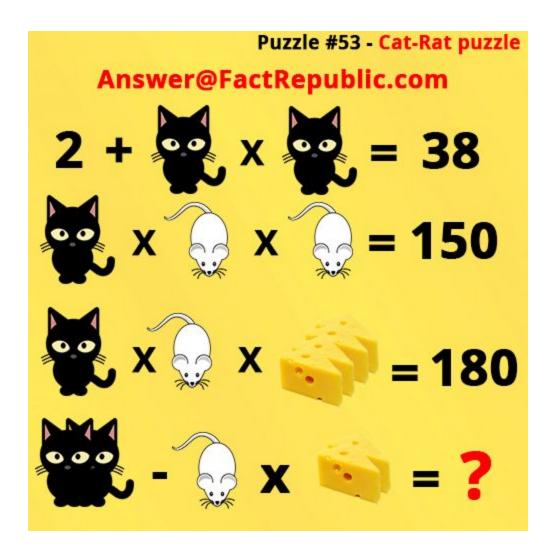

$$|x| + |x| + |x| = 30$$

$$|x| + |x| + |x| = 20$$

$$|x| + |x| + |x| = 9$$

$$|x| + |x| = ?$$







### Puzzle #68 - 2's puzzle

### VIRAL CHALLENGE

Answer@FactRepublic.com

$$2+2(2+2\times0)+2\times0=?$$

A)0 B)2

C)6 D)8

**ONLY FOR GENIUS** 



### Puzzle #67 - Owl-Cow-Elephant puzzle

### Answer@FactRepublic.com







### Puzzle #66 - 1's puzzle

## 90% fail Answer?

Answer @FactRepublic.com

Solve it!!

#### Puzzle #65 - Food puzzle

# CHALLENGE A FRIEND TO SOLVE THIS

Answer@FactRepublic.com

$$4 + 4 + 4 = 30$$
 $4 + 4 + 4 = 20$ 
 $4 + 4 + 4 = 7$ 
 $4 + 4 + 4 = 7$ 
 $4 + 4 + 4 = 7$ 



# Challenge



Puzzle #60 - 3s puzzles #2

## 95% of the people got it wrong!

Answer@ FactRepublic.com

$$3^2 \times 3^0 = ?$$



https://factrepublic.com/interesting-puzzles/