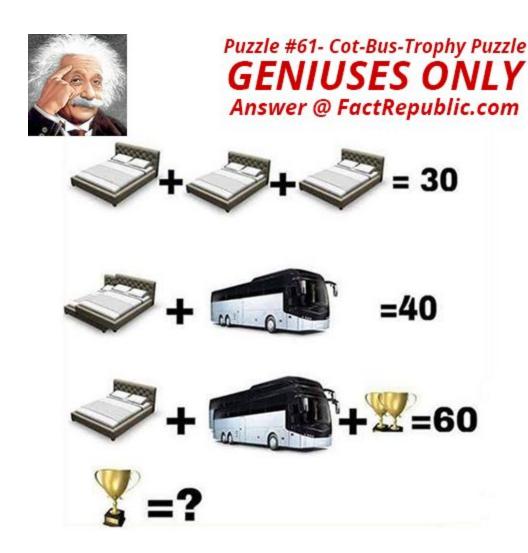

$$|x| + |x| + |x| = 30$$

$$|x| + |x| + |x| = 20$$

$$|x| + |x| + |x| = 9$$

$$|x| + |x| = ?$$







### Puzzle #68 - 2's puzzle

### VIRAL CHALLENGE

Answer@FactRepublic.com

$$2+2(2+2\times0)+2\times0=?$$

A)0 B)2

C)6 D)8

**ONLY FOR GENIUS** 



### Puzzle #67 - Owl-Cow-Elephant puzzle

### Answer@FactRepublic.com







### Puzzle #66 - 1's puzzle

## 90% fail Answer?

Answer @FactRepublic.com

Solve it!!

#### Puzzle #65 - Food puzzle

# CHALLENGE A FRIEND TO SOLVE THIS

Answer@FactRepublic.com

$$4 + 4 + 4 = 30$$
 $4 + 4 + 4 = 20$ 
 $4 + 4 + 4 = 7$ 
 $4 + 4 + 4 = 7$ 
 $4 + 4 + 4 = 7$ 



# Challenge



Puzzle #60 - 3s puzzles #2

## 95% of the people got it wrong!

Answer@ FactRepublic.com

$$3^2 \times 3^0 = ?$$



https://factrepublic.com/interesting-puzzles/