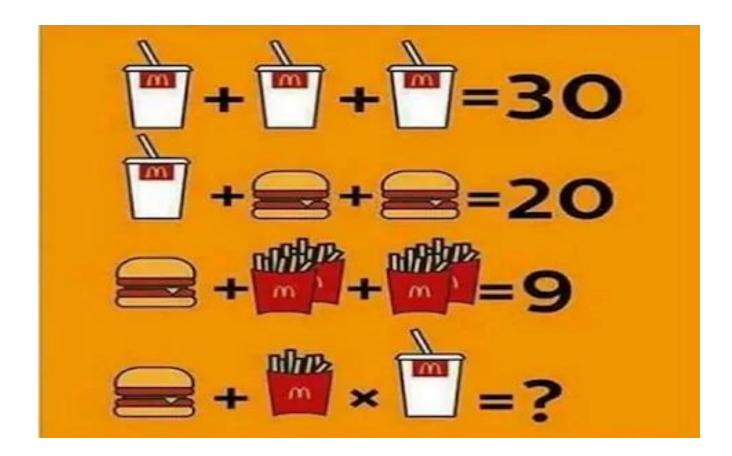

#### Puzzle #65 - Food puzzle

# CHALLENGE A FRIEND TO SOLVE THIS

Answer@FactRepublic.com

$$4 + 4 + 4 = 30$$
 $4 + 4 + 4 = 20$ 
 $4 + 4 + 4 = 7$ 
 $4 + 4 + 4 = 7$ 
 $4 + 4 + 4 = 7$ 