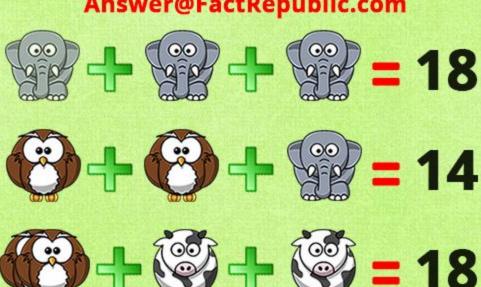

$$|x| + |x| + |x| = 30$$

$$|x| + |x| + |x| = 20$$

$$|x| + |x| + |x| = 9$$

$$|x| + |x| = ?$$







### Puzzle #68 - 2's puzzle

### VIRAL CHALLENGE

Answer@FactRepublic.com

$$2+2(2+2\times0)+2\times0=?$$

A)0 B)2

C)6 D)8

**ONLY FOR GENIUS** 



### Puzzle #67 - Owl-Cow-Elephant puzzle

### Answer@FactRepublic.com







### Puzzle #66 - 1's puzzle

## 90% fail Answer?

Answer @FactRepublic.com

Solve it!!

#### Puzzle #65 - Food puzzle

# CHALLENGE A FRIEND TO SOLVE THIS

Answer@FactRepublic.com

$$4 + 4 + 4 = 30$$
 $4 + 4 + 4 = 20$ 
 $4 + 4 + 4 = 7$ 
 $4 + 4 + 4 = 7$ 
 $4 + 4 + 4 = 7$ 



# Challenge



Puzzle #60 - 3s puzzles #2

## 95% of the people got it wrong!

Answer@ FactRepublic.com

$$3^2 \times 3^0 = ?$$



https://factrepublic.com/interesting-puzzles/