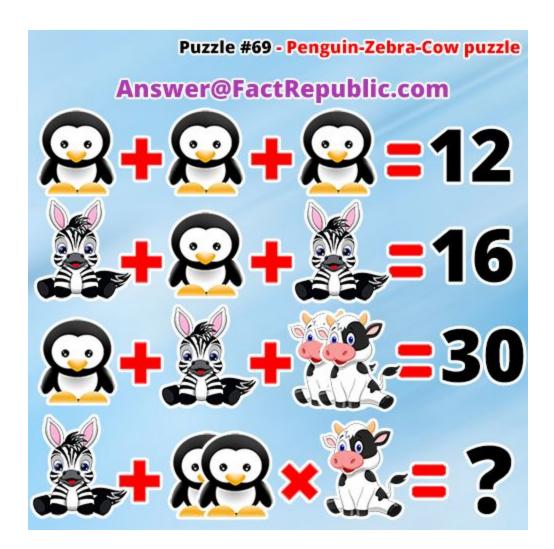

$$|x| + |x| + |x| = 30$$

$$|x| + |x| + |x| = 20$$

$$|x| + |x| + |x| = 9$$

$$|x| + |x| = ?$$







### Puzzle #68 - 2's puzzle

### VIRAL CHALLENGE

Answer@FactRepublic.com

$$2+2(2+2\times0)+2\times0=?$$

A)0 B)2

C)6 D)8

**ONLY FOR GENIUS** 



### Puzzle #67 - Owl-Cow-Elephant puzzle

### Answer@FactRepublic.com







### Puzzle #66 - 1's puzzle

## 90% fail Answer?

Answer @FactRepublic.com

Solve it!!

#### Puzzle #65 - Food puzzle

# CHALLENGE A FRIEND TO SOLVE THIS

Answer@FactRepublic.com

$$4 + 4 + 4 = 30$$
 $4 + 4 + 4 = 20$ 
 $4 + 4 + 4 = 7$ 
 $4 + 4 + 4 = 7$ 
 $4 + 4 + 4 = 7$ 



# Challenge



Puzzle #60 - 3s puzzles #2

## 95% of the people got it wrong!

Answer@ FactRepublic.com

$$3^2 \times 3^0 = ?$$



https://factrepublic.com/interesting-puzzles/